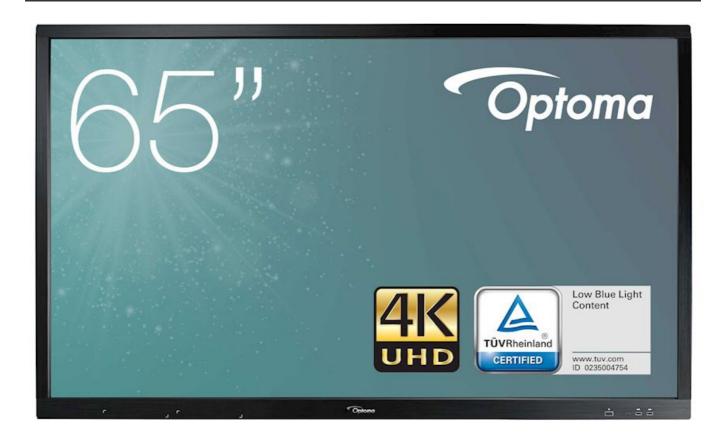

## OP651RKe

65" interactive flat panel display

- 4K UHD resolution for crisp and vivid visuals
- Seamless interactivity 20-point touch-enabled
- Anti-glare glass, blue light filter and wide viewing angle

Optoma's multi-touch interactive flat panels boast 4K UHD resolution and a 20-point touch-enabled display, bringing lessons and idea sharing to life in education and corporate settings.