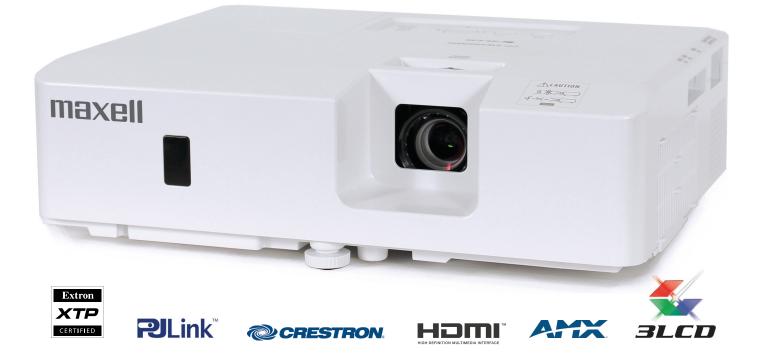

## Multi-purpose 3LCD Projector

## Introducing our innovative portable 3LCD MC-EX303 projector which combines all our technical expertise with our market leading knowledge.

This portable projector can produce 3300 ANSI, has a 20,000:1 contrast ratio and a resolution of 1024 x 768.

So whether you are on the move or in an office, our MC-EX303 portable projector is the perfect solution for today's mobile professionals. It combines simple usability with powerful performance in a lightweight and compact design, enabling users to set it up and get working in seconds.